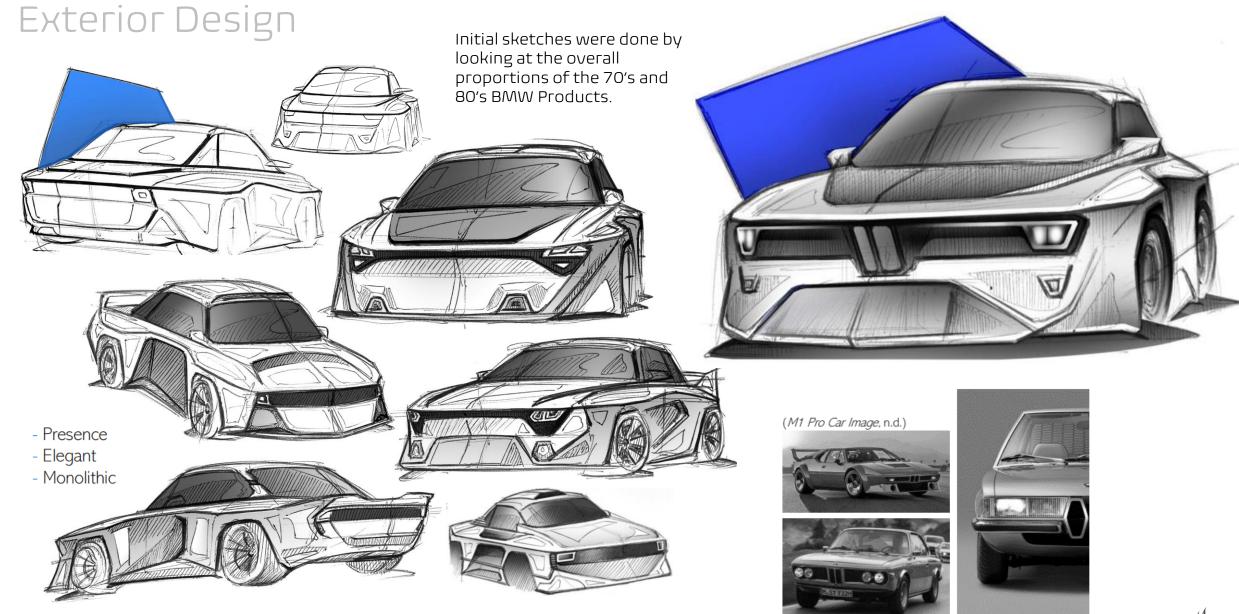

# Exterior Direction prior to 3D

# Revival 25 Introduction

A coach built one off German premium brand, 2 box design inspired by the best hits of the late 70's and 80's.

Merged with a 21<sup>st</sup> Century powertrain and groundbreaking haptic feedback systems means this piece of automotive history and future can be used however you wish. VR Integrated tech allows for an immersive drive in any time zone you want.

## Persona Key needs for the vehicle:

A compelling design which harks back to classic BMW products from the 70's & 80's. A tailor-made vehicle allowing full personalization. A drive train which will connect driver feel and evoke emotions created by classic / historic vehicles.