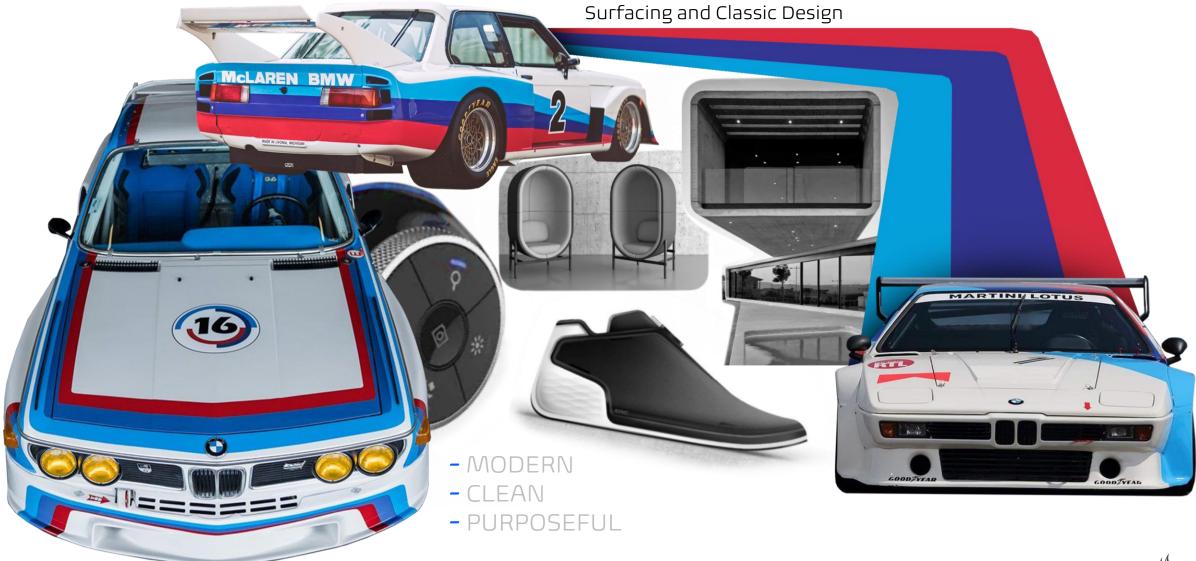

# Inspiration and Design Ques

#### 2D DESIGN DEVELOPMENT

Libby Rose Marie Dakin

(BMW 3.0 CSL, n.d.) (BMW Recreates Classic Garmisch Concept Car, n.d.)