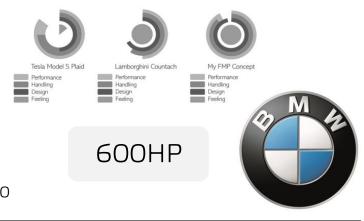

# 2D DESIGN DEVELOPMENT Benchmarks / Competitors

### BMW M6 COUPE

Transmission - 7 Speed Automatic O – 60 time – 3.7 seconds Body style – Coupe Driven Wheels – Rear Kerb Weight – 1850kg Wheelbase – 2851mm Length – 4898mm Width – 1899mm Height – 1375mm Wheel Size – 295 / 30 / R20

### MERCEDES E635 SALOON

Transmission - 9 Speed Automatic O - 60 time - 3.3 seconds Body style - Saloon Driven Wheels - All Kerb Weight - 1990kg Wheelbase – 2939mm Length – 4993mm Width – 2065mm Height – 1460mm Wheel Size – 295 / 30 / R20

#### AUDI RS5

Transmission - 8 Speed Automatic O - 60 time - 3.9 seconds Body style - Coupe Driven Wheels - All Kerb Weight - 1707kg

Wheelbase – 2766mm Length – 4723mm Width – 2029mm Height – 1387mm Wheel Size – 295 / 30 / R20

603HP

444HP