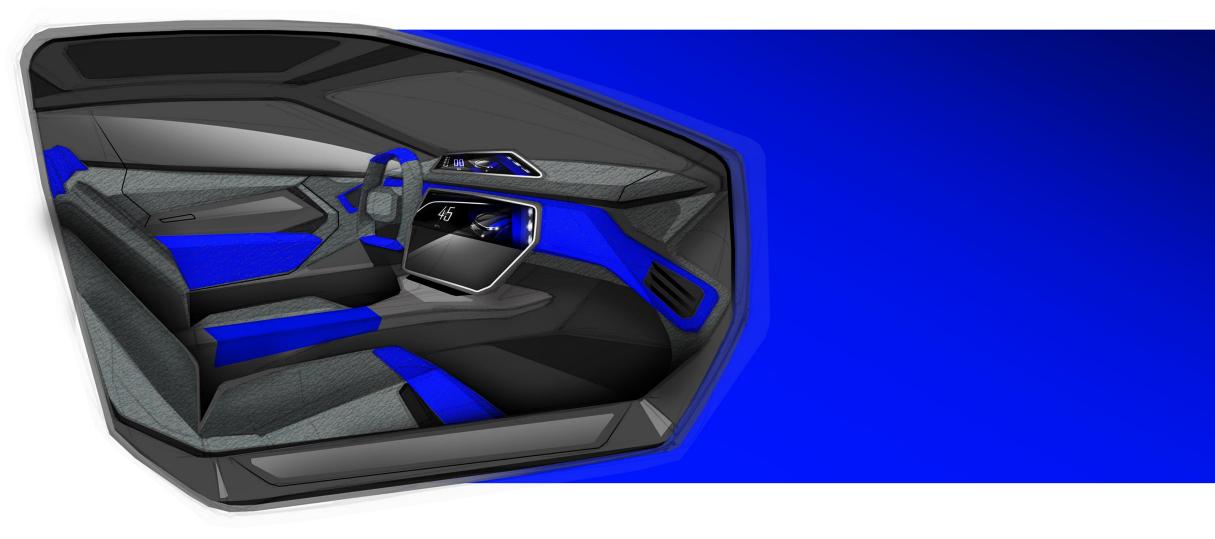

# Interior Direction prior to 3D

This was the initial idea of the interior design I wanted for my FMP. I want a clean minimal design and a twist of retro classic fabrics.

# Interior CMF

All Materials used have a focus on sustainability but also lightness to promote the attributes used in the historical classic vehicles which its inspired by.

## Selected Interior Finishes:

Gloss Black Aluminum Finish Blue Pinatex Grey Pinatex Dark Grey Pinatex