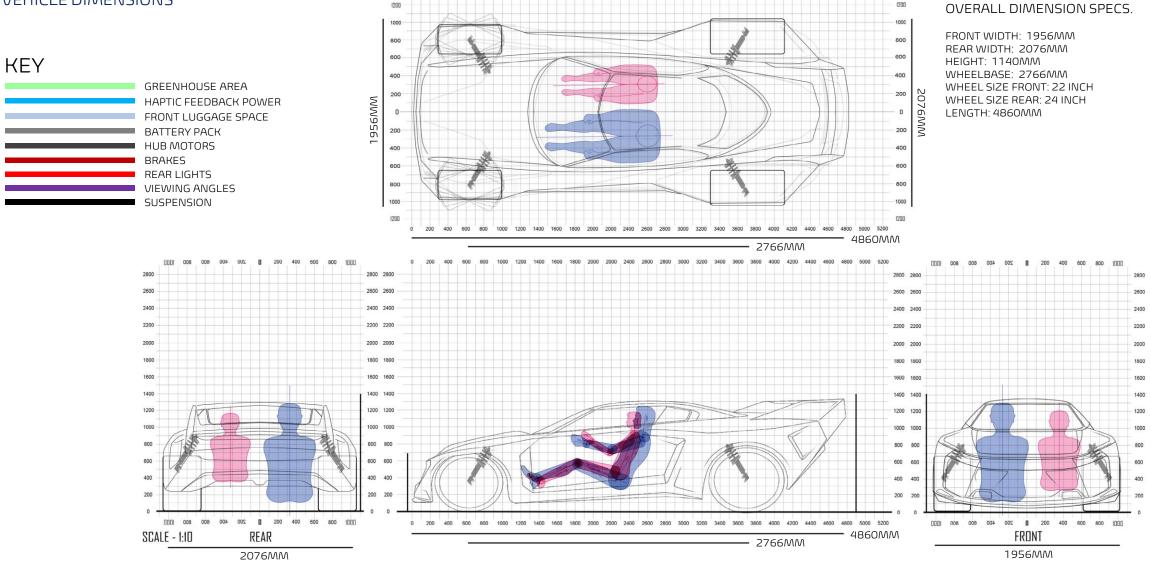

### VEHICLE PACKAGE / LAYOUT

# Final Package Layout

1200

### VEHICLE DIMENSIONS

3800 4000 4200

4400 4600 4800

5000

1200

#### VEHICLE PACKAGE / LAYOUT

# Final Package Layout

FORMAT - 3<sup>rd</sup> ANGLE PROJECTION

## KEY

#### OVERALL DIMENSION SPECS.

FRONT WIDTH: 1956MM REAR WIDTH: 2076MM HEIGHT: 1140MM WHEELBASE: 2766MM WHEEL SIZE FRONT: 22 INCH WHEEL SIZE REAR: 24 INCH LENGTH: 4860MM

# Final Package Layout

# VEHICLE OCCUPANTS AND POWERTRAIN

#### OVERALL DIMENSION SPECS.

FRONT WIDTH: 1956MM REAR WIDTH: 2076MM HEIGHT: 1140MM WHEELBASE: 2766MM WHEEL SIZE FRONT: 22 INCH WHEEL SIZE REAR: 24 INCH LENGTH: 4860MM

Exterior