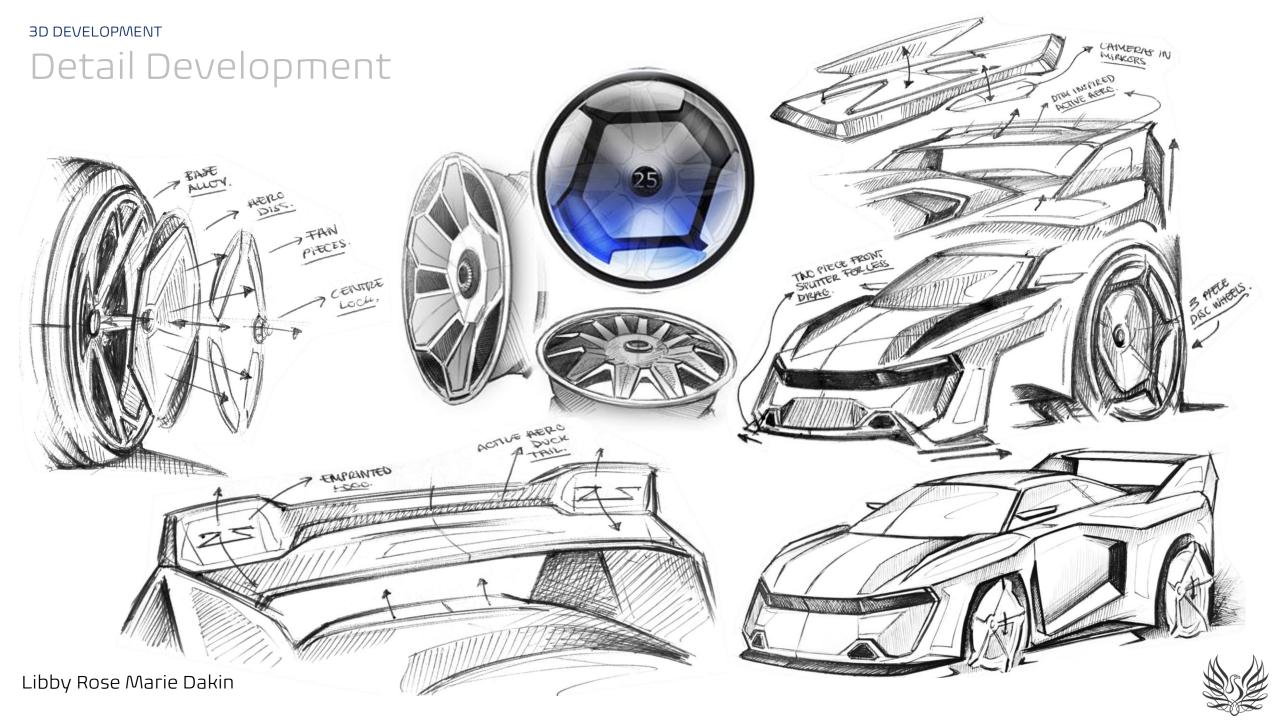

#### 2D DESIGN DEVELOPMENT

# Inspiration and Design Ques

#### 2D DESIGN DEVELOPMENT

Libby Rose Marie Dakin

(BMW 3.0 CSL, n.d.) (BMW Recreates Classic Garmisch Concept Car, n.d.)