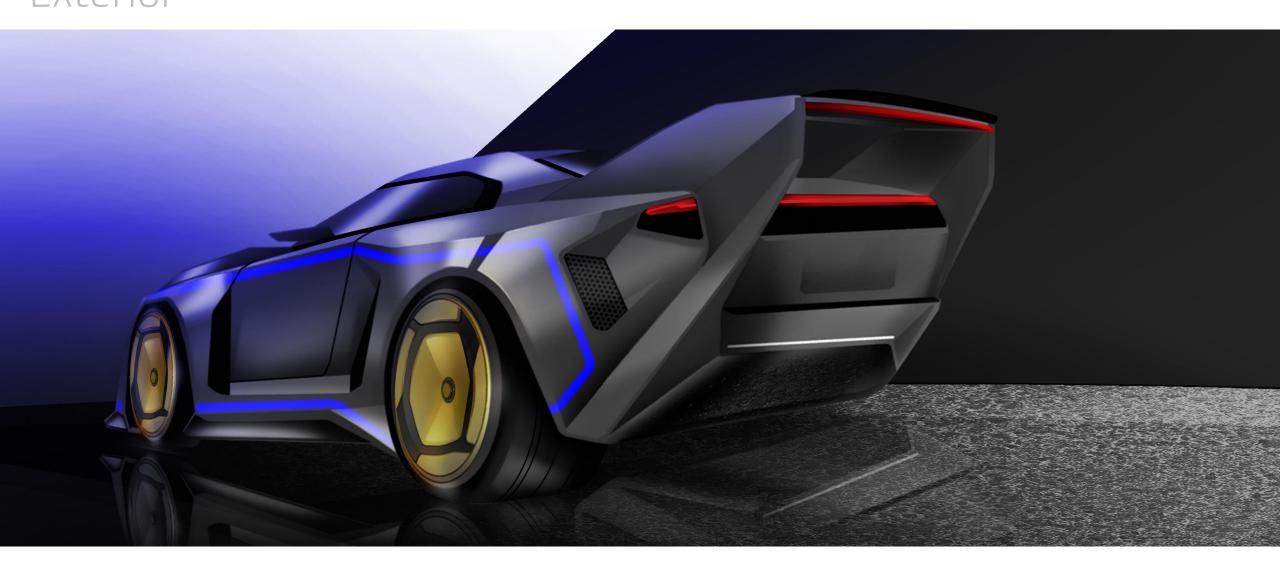

# Exterior Direction prior to 3D

# Exterior CMF

Selected Options: EXTERIOR PAINT – HERITAGE CHARCOAL STICKER PACK – HERITAGE PACK

All options are **fully customizable** to the user upon purchase as this vehicle is a fully **bespoke build** for a singular client. These CMF options show the most **relevant designs** and colors related to the cars which have inspired the design.