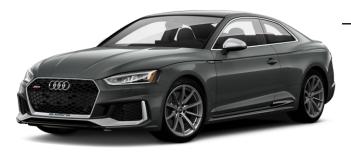

#### AUDI RS5

Transmission - 8 Speed Automatic O - 60 time - 3.9 seconds Body style - Coupe Driven Wheels - All Kerb Weight - 1707kg

Wheelbase – 2766mm Length – 4723mm Width – 2029mm Height – 1387mm Wheel Size – 295 / 30 / R20