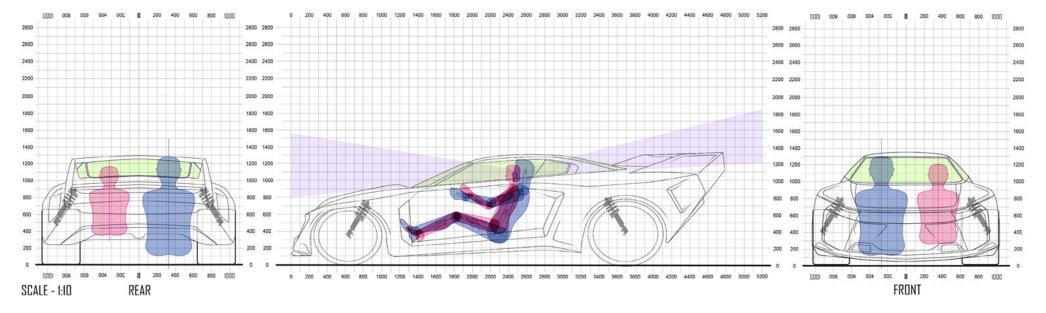

### VEHICLE PACKAGE / LAYOUT

# Final Package Layout

1200

#### VEHICLE PACKAGE / LAYOUT

# Final Package Layout

FORMAT - 3<sup>rd</sup> ANGLE PROJECTION

#### OVERALL DIMENSION SPECS.

FRONT WIDTH: 1956MM REAR WIDTH: 2076MM HEIGHT: 1140MM WHEELBASE: 2766MM WHEEL SIZE FRONT: 22 INCH WHEEL SIZE REAR: 24 INCH LENGTH: 4860MM