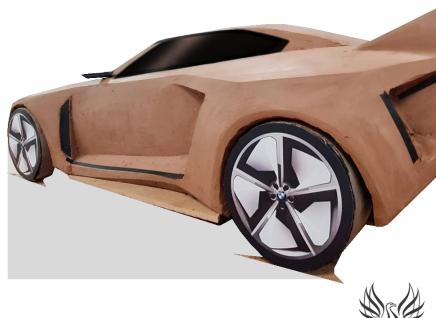

# 3D DEVELOPMENT - CLAY / GRAVITY SKETCH Exterior Development

the clay studio were used to make sure the surfaces ere correctly radius built. Also, I tried to clean up edges and surface breaks to give a clear representation of the surfacing approach I wanted for the body work.

# Exterior Development