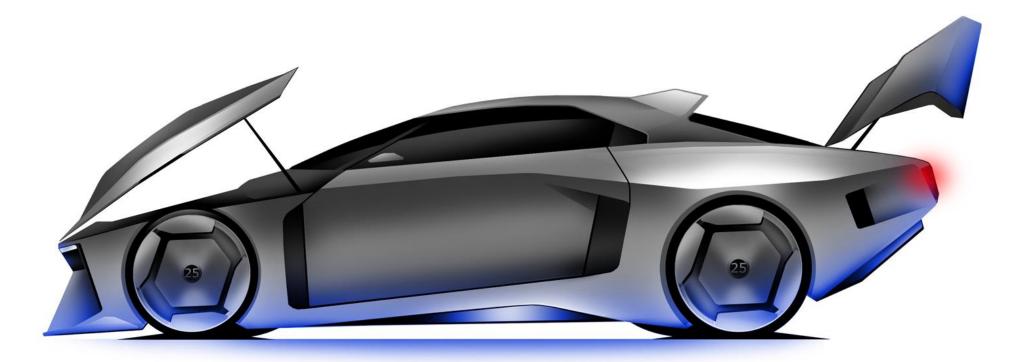

# 2022 THEISIS PROJECT





# Revival 25 Introduction

A coach built one off German premium brand, 2 box design inspired by the best hits of the late 70's and 80's.

Merged with a 21<sup>st</sup> Century powertrain and groundbreaking haptic feedback systems means this piece of automotive history and future can be used however you wish. VR Integrated tech allows for an immersive drive in any time zone you want.

# Project Aims

- AIM 1: Create a Connecting driving experience.
- AIM 2: Alleviate stress and anxiety with VR Tech.
- AIM **3**: Evoke nostalgia and emotions for the user.
- AIM 4: Design a fresh new face with classic influence.





# Vehicle in Context

## Persona Key needs for the vehicle:

A compelling design which harks back to classic BMW products from the 70's & 80's. A tailor-made vehicle allowing