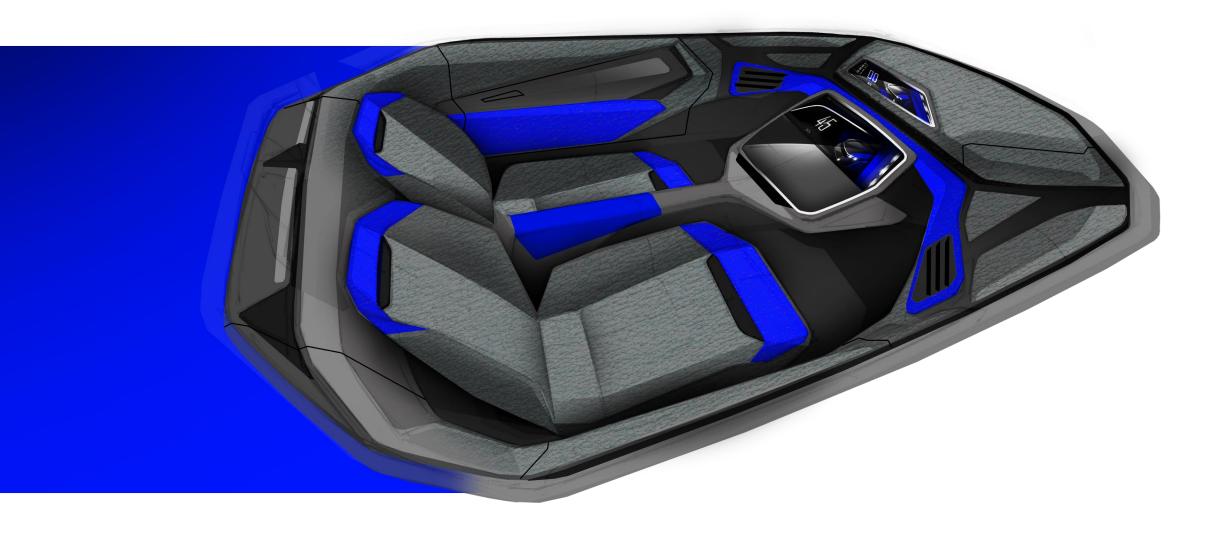

OTOSHOP RENDERS

# Exterior Development







### VEHICLE PACKAGE / LAYOUT

# Final Package Layout

1200

### VEHICLE DIMENSIONS



3800 4000 4200

4400 4600 4800

5000

1200



#### VEHICLE PACKAGE / LAYOUT

# Final Package Layout

FORMAT - 3<sup>rd</sup> ANGLE PROJECTION

## KEY





#### OVERALL DIMENSION SPECS.

FRONT WIDTH: 1956MM REAR WIDTH: 2076MM HEIGHT: 1140MM WHEELBASE: 2766MM WHEEL SIZE FRONT: 22 INCH WHEEL SIZE REAR: 24 INCH LENGTH: 4860MM



#### VEHICLE PACKAGE / LAYOUT

# Final Package Layout

# VEHICLE OCCUPANTS AND POWERTRAIN





#### OVERALL DIMENSION SPECS.

FRONT WIDTH: 1956MM REAR WIDTH: 2076MM HEIGHT: 1140MM WHEELBASE: 2766MM WHEEL SIZE FRONT: 22 INCH WHEEL SIZE REAR: 24 INCH LENGTH: 4860MM

















Exterior





# Interior





# FINAL PRESENTATION IMAGES





# THANKYOU!







# REFERENCES

Raw Cork Products. (n.d.). [Photograph]. Cork Imports Australia. https://www.corkimports.com.au/cork-rolls-sheets Cocoform - MaterialDistrict. (n.d.). [Photograph]. Pinterest. https://www.pinterest.pt/pin/433260426627654510/ Raw Material. (n.d.). [Photograph]. Handicraftimages. https://handicraftimages.blogspot.com/2018/08/25-elegant-raw-materials-used-in.html https://www.ananas-anam.com/sample-page/home-products/. (n.d.). [Photograph]. Pinatex. https://www.ananas-anam.com/sample-page/home-products/ kevlar carbon. (n.d.). [Photograph]. Www.Fibreglast.Com. https://www.fibreglast.com/product/kevlar-carbon-hybrid-yellow-1065/Kevlar aluminum-or-aluminium-facts. (n.d.). [Photograph]. Www.Thoughtco.Com. https://www.thoughtco.com/aluminum-or-aluminium-facts-60