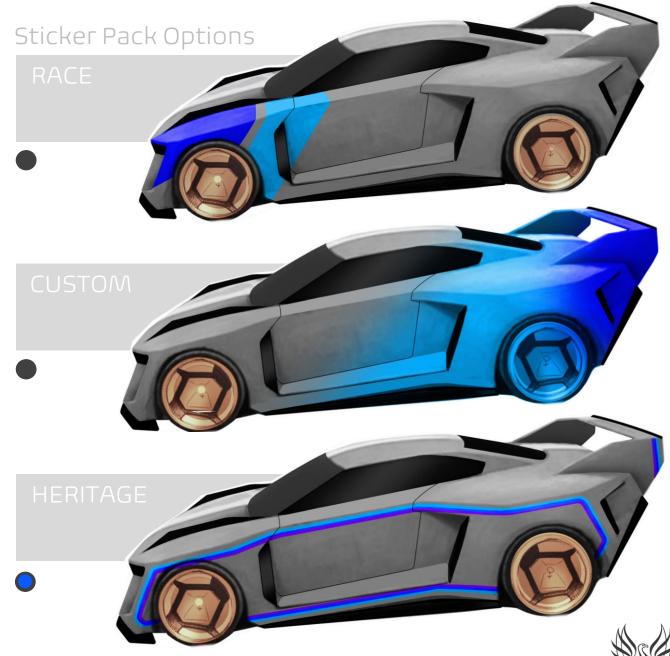

# Exterior CMF

Selected Options: EXTERIOR PAINT – HERITAGE CHARCOAL STICKER PACK – HERITAGE PACK

All options are **fully customizable** to the user upon purchase as this vehicle is a fully **bespoke build** for a singular client. These CMF options show the most **relevant designs** and colors related to the cars which have inspired the design.