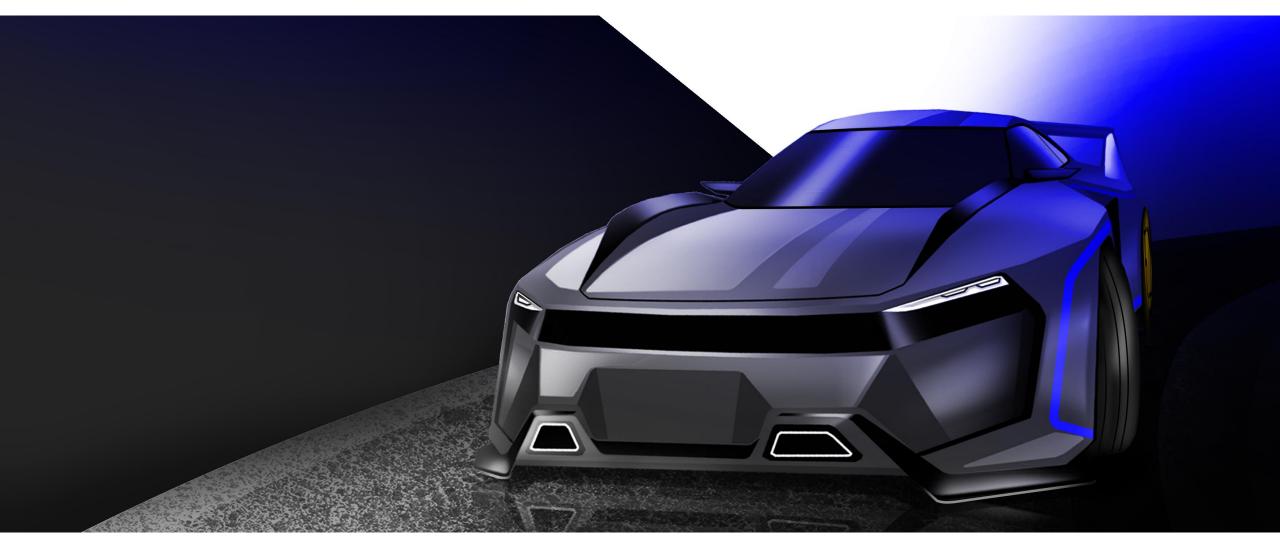

# Exterior Direction prior to 3D

# Exterior CMF

Selected Options: EXTERIOR PAINT – HERITAGE CHARCOAL STICKER PACK – HERITAGE PACK

All options are **fully customizable** to the user upon purchase as this vehicle is a fully **bespoke build** for a singular client. These CMF options show the most **relevant designs** and colors related to the cars which have inspired the design.