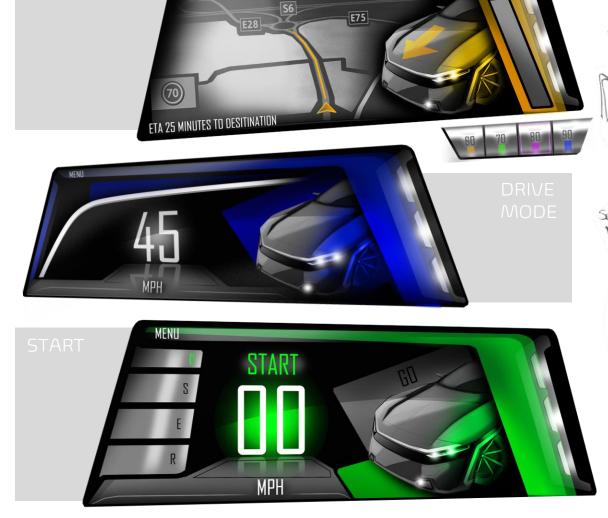

## HMI / USER EXPERIENCE Exterior HMI / UX

# HMI / USER EXPERIENCE

SATELLITE NAVIGATION

SAT NAV