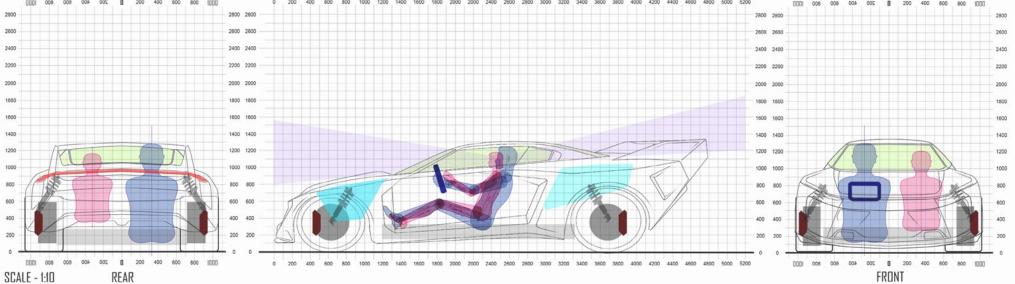

# VEHICLE OCCUPANTS AND POWERTRAIN

#### OVERALL DIMENSION SPECS.

FRONT WIDTH: 1956MM REAR WIDTH: 2076MM HEIGHT: 1140MM WHEELBASE: 2766MM WHEEL SIZE FRONT: 22 INCH WHEEL SIZE REAR: 24 INCH LENGTH: 4860MM

Exterior