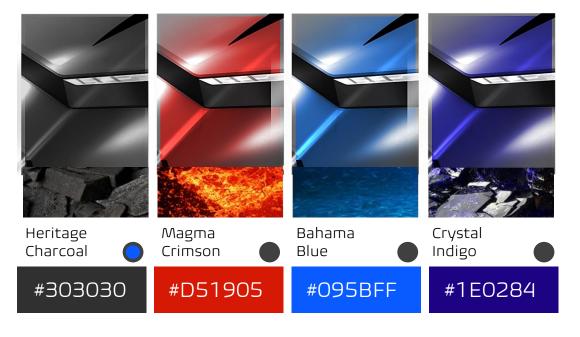

# Exterior CMF

Selected Options: EXTERIOR PAINT – HERITAGE CHARCOAL STICKER PACK – HERITAGE PACK

All options are **fully customizable** to the user upon purchase as this vehicle is a fully **bespoke build** for a singular client. These CMF options show the most **relevant designs** and colors related to the cars which have inspired the design.