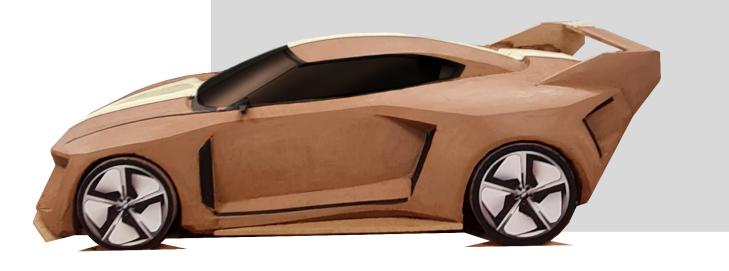

# 3D DEVELOPMENT - CLAY / GRAVITY SKETCH Exterior Development

the clay studio were used to make sure the surfaces ere correctly radius built. Also, I tried to clean up edges and surface breaks to give a clear representation of the surfacing approach I wanted for the body work.

# Exterior Development