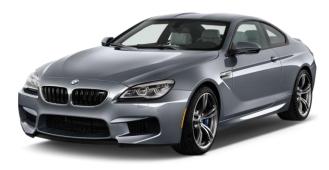

### BMW M6 COUPE

Transmission - 7 Speed Automatic O – 60 time – 3.7 seconds Body style – Coupe Driven Wheels – Rear Kerb Weight – 1850kg Wheelbase – 2851mm Length – 4898mm Width – 1899mm Height – 1375mm Wheel Size – 295 / 30 / R20