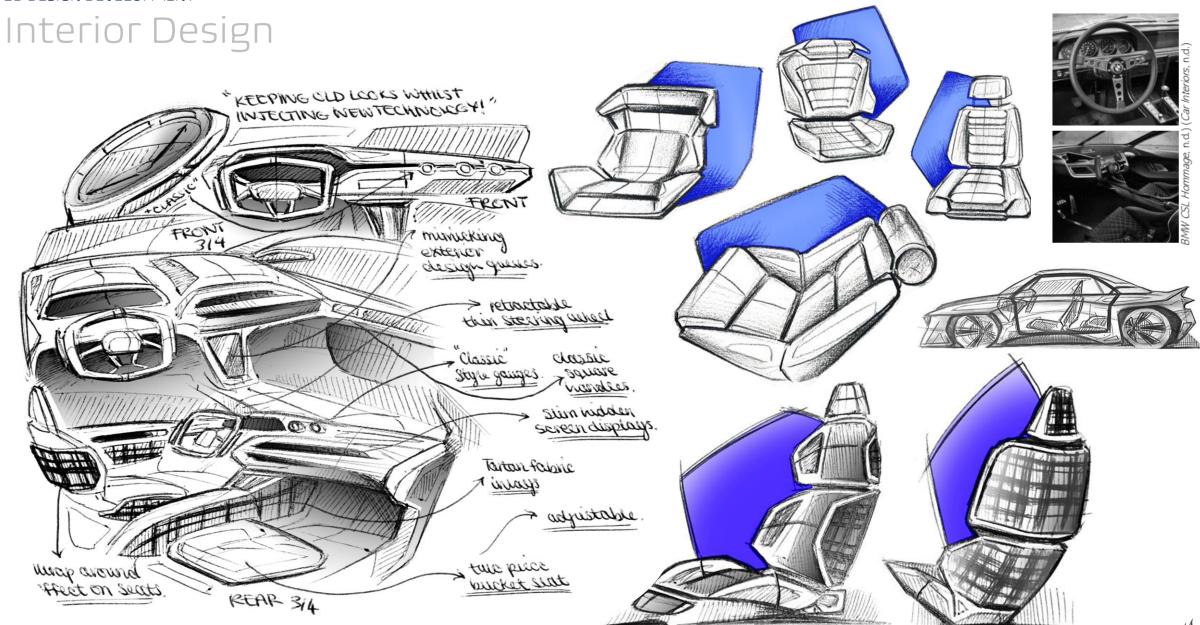

# Interior Direction prior to 3D

This was the initial idea of the interior design I wanted for my FMP. I want a clean minimal design and a twist of retro classic fabrics.

# Interior CMF

All Materials used have a focus on sustainability but also lightness to promote the attributes used in the historical classic vehicles which its inspired by.