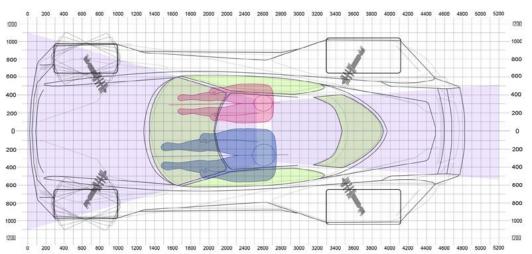

# VEHICLE OCCUPANTS AND POWERTRAIN

#### OVERALL DIMENSION SPECS.

FRONT WIDTH: 1956MM REAR WIDTH: 2076MM HEIGHT: 1140MM WHEELBASE: 2766MM WHEEL SIZE FRONT: 22 INCH WHEEL SIZE REAR: 24 INCH LENGTH: 4860MM

Exterior