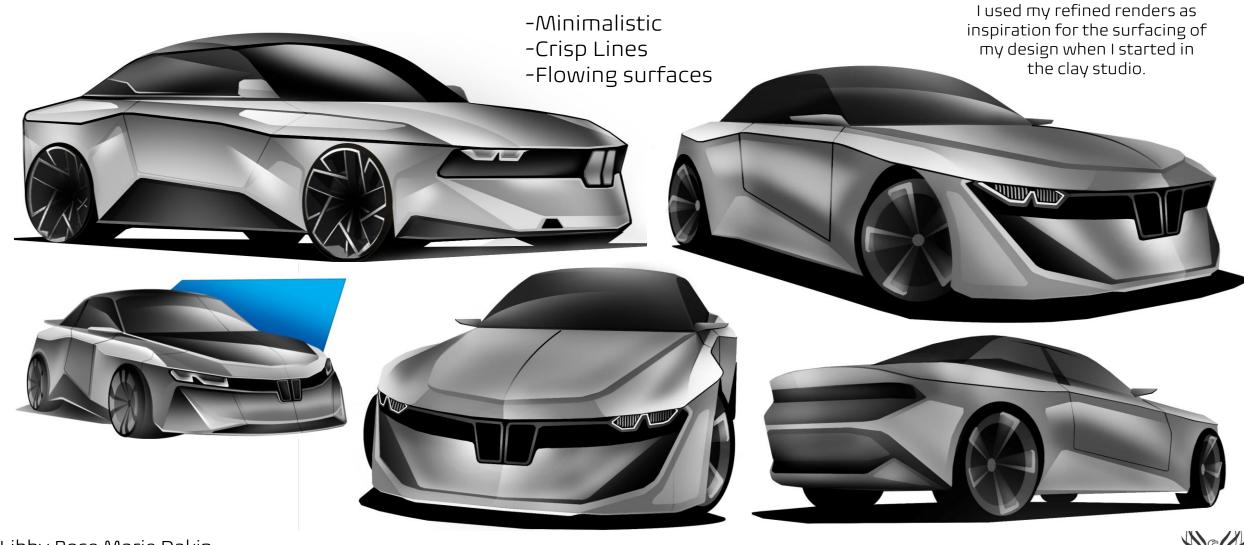

# 3D DEVELOPMENT - CLAY / GRAVITY SKETCH Exterior Development

the clay studio were used to make sure the surfaces ere correctly radius built. Also, I tried to clean up edges and surface breaks to give a clear representation of the surfacing approach I wanted for the body work.

# Exterior Development