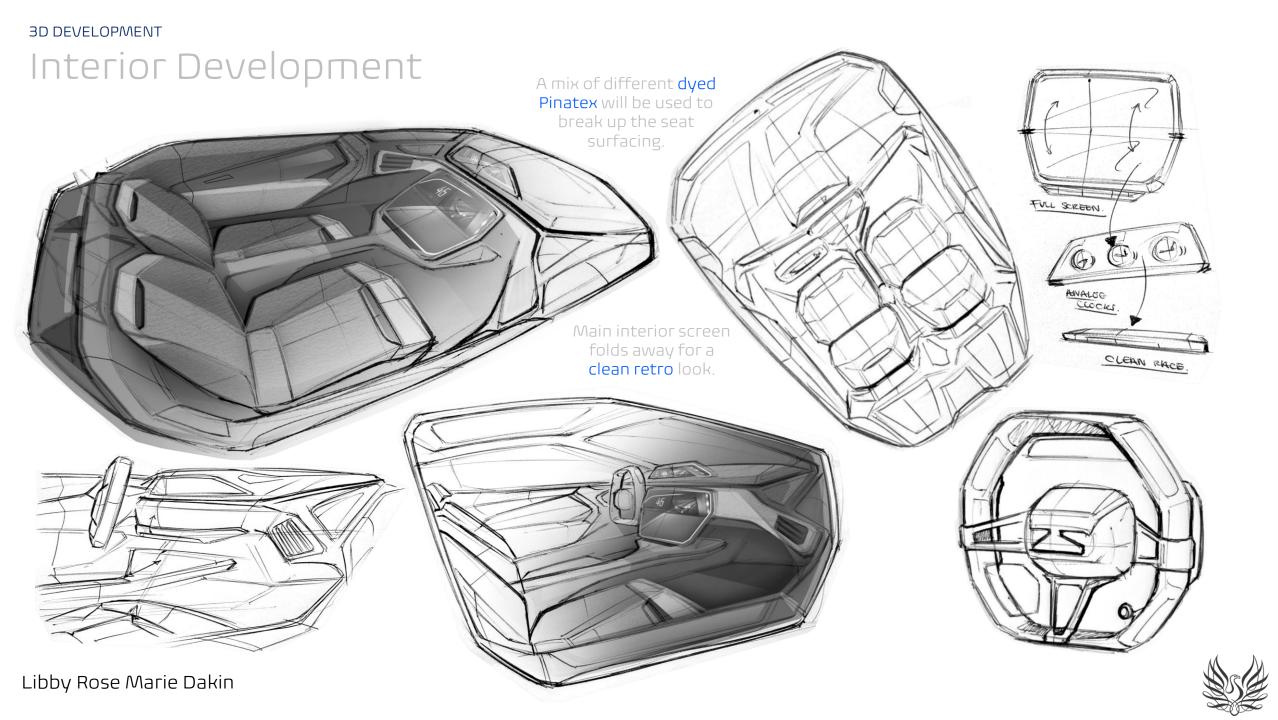

# Interior Direction prior to 3D

This was the initial idea of the interior design I wanted for my FMP. I want a clean minimal design and a twist of retro classic fabrics.

### COLOUR MATERIAL FINISH

# Interior CMF

All Materials used have a focus on sustainability but also lightness to promote the attributes used in the historical classic vehicles which its inspired by.

## Selected Interior Finishes:

Gloss Black Aluminum Finish Blue Pinatex Grey Pinatex Dark Grey Pinatex