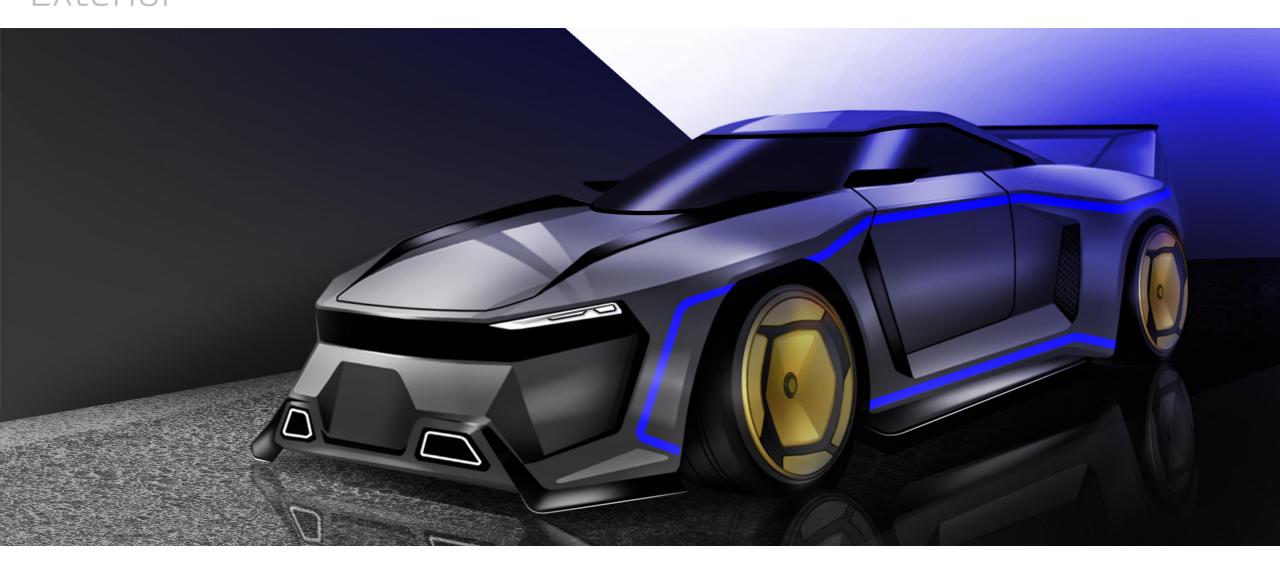

# Exterior Direction prior to 3D

# Exterior CMF

Selected Options: EXTERIOR PAINT – HERITAGE CHARCOAL STICKER PACK – HERITAGE PACK

All options are **fully customizable** to the user upon purchase as this vehicle is a fully **bespoke build** for a singular client. These CMF options show the most **relevant designs** and colors related to the cars which have inspired the design.