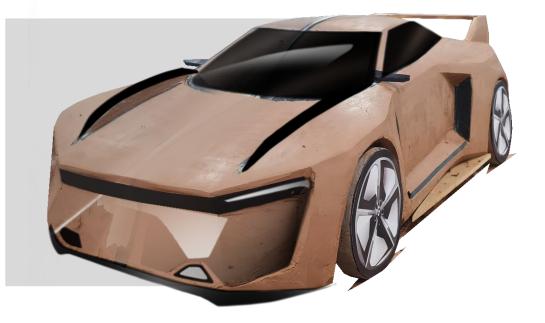

# 3D DEVELOPMENT - CLAY / GRAVITY SKETCH Exterior Development

the clay studio were used to make sure the surfaces ere correctly radius built. Also, I tried to clean up edges and surface breaks to give a clear representation of the surfacing approach I wanted for the body work.

# Exterior Development