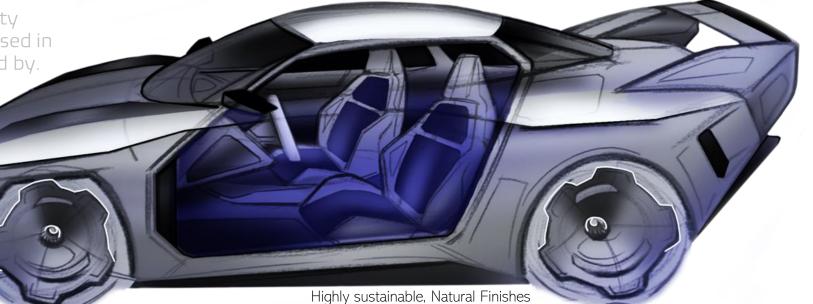

# Interior CMF

All Materials used have a focus on sustainability but also lightness to promote the attributes used in the historical classic vehicles which its inspired by.

# Exterior CMF

Selected Options: EXTERIOR PAINT – HERITAGE CHARCOAL STICKER PACK – HERITAGE PACK

All options are **fully customizable** to the user upon purchase as this vehicle is a fully **bespoke build** for a singular client. These CMF options show the most **relevant designs** and colors related to the cars which have inspired the design.