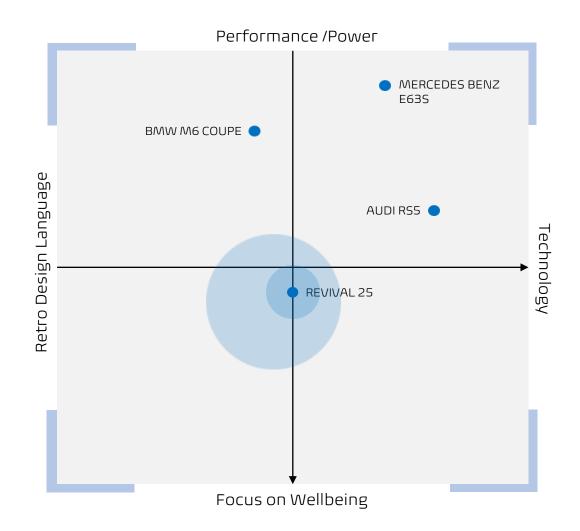

# 2D DESIGN DEVELOPMENT Benchmarks / Competitors

### BMW M6 COUPE

Transmission - 7 Speed Automatic O – 60 time – 3.7 seconds Body style – Coupe Driven Wheels – Rear Kerb Weight – 1850kg Wheelbase – 2851mm Length – 4898mm Width – 1899mm Height – 1375mm Wheel Size – 295 / 30 / R20

### MERCEDES E635 SALOON

Transmission - 9 Speed Automatic O - 60 time - 3.3 seconds Body style - Saloon Driven Wheels - All Kerb Weight - 1990kg Wheelbase – 2939mm Length – 4993mm Width – 2065mm Height – 1460mm Wheel Size – 295 / 30 / R20

#### AUDI RS5

Transmission - 8 Speed Automatic O - 60 time - 3.9 seconds Body style - Coupe Driven Wheels - All Kerb Weight - 1707kg

Wheelbase – 2766mm Length – 4723mm Width – 2029mm Height – 1387mm Wheel Size – 295 / 30 / R20