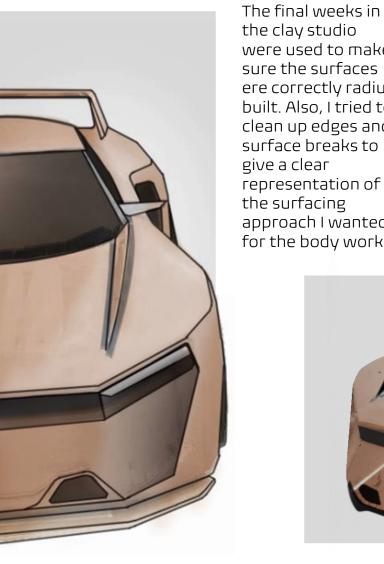

# 3D DEVELOPMENT - CLAY / GRAVITY SKETCH Exterior Development

the clay studio were used to make sure the surfaces ere correctly radius built. Also, I tried to clean up edges and surface breaks to give a clear representation of the surfacing approach I wanted for the body work.