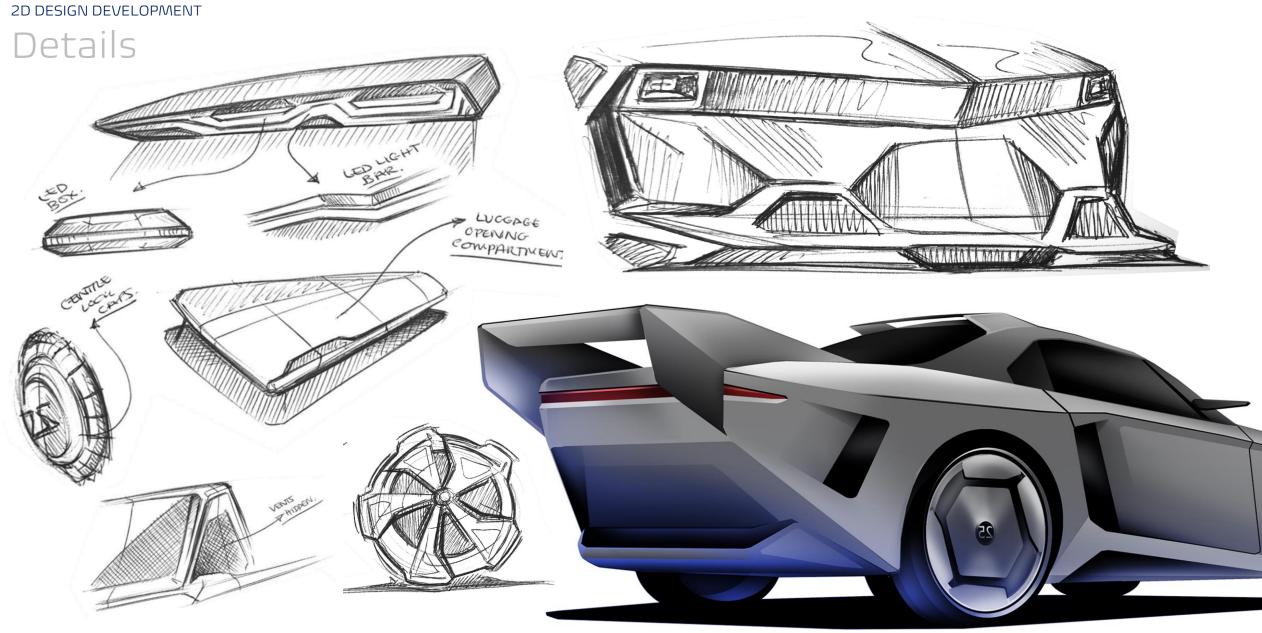

eed Automatic Body style - Coupe Driven Wheels - Rear + 4WD Kerb Weight - 1600kg

## Vehicle Data

Power (BHP) : 600 Number of Electric Engines : 2 Driven Wheels : 4 Transmission : Auto + Manual

## Battery Technical Data

Battery Type : Lithium Average Energy Consumption : 230Wh/hr Charging Time : 30 minutes Battery Capacity : 100 Kwh. CO2 Emissions : None

## Performance Data

Top Speed : 195 mph Acceleration (0то62) : 2.8 seconds

## Dimensions

Body Style : Coupe No. of Doors : 2 No. of Seats : 4 Wheelbase : 2700mm Length : 4700mm Width : 1950mm Height : 1350mm





#### 2D DESIGN DEVELOPMENT

# Inspiration and Design Ques





#### 2D DESIGN DEVELOPMENT



Libby Rose Marie Dakin

(BMW 3.0 CSL, n.d.) (BMW Recreates Classic Garmisch Concept Car, n.d.)



#### 2D DESIGN DEVELOPMENT









# Exterior Direction prior to 3D





# Interior Direction prior to 3D

This was the initial idea of the interior design I wanted for my FMP. I want a clean minimal design and a twist of retro classic fabrics.



### COLOUR MATERIAL FINISH

# Interior CMF

All Materials used have a focus on sustainability but also lightness to promote the attributes used in the historical classic vehicles which its inspired by.

## **Construction** Materials:



Aerospace Kevlar Composite

Aerospace grade Aluminum



Pinatex, V (Https://Whiteshanas-Asian Cam/Sample-Rage/Home-Products/, n.d.) Coconst, V (Cocation - Material Costs, n.d.) Raw Barriston, V (Raw Material od.)

## Libby Rose Marie Dakin







## Selected Interior Finishes:



Gloss Black Aluminum Finish Blue Pinatex Grey Pinatex Dark Grey P