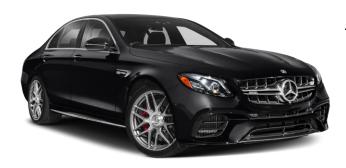

### MERCEDES E635 SALOON

Transmission - 9 Speed Automatic O - 60 time - 3.3 seconds Body style - Saloon Driven Wheels - All Kerb Weight - 1990kg Wheelbase – 2939mm Length – 4993mm Width – 2065mm Height – 1460mm Wheel Size – 295 / 30 / R20