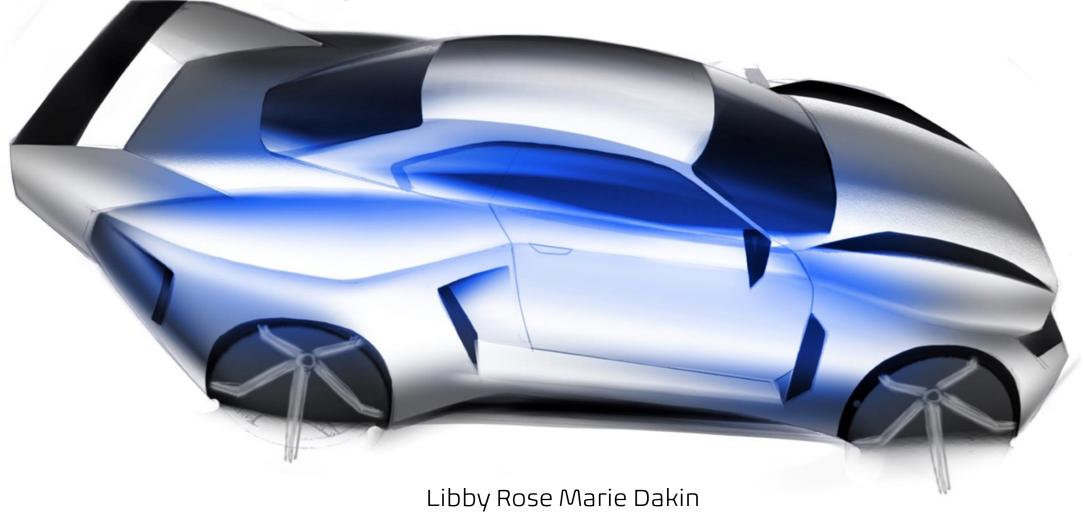

# Exterior Development







### VEHICLE PACKAGE / LAYOUT

# Final Package Layout

1200

### VEHICLE DIMENSIONS



3800 4000 4200

4400 4600 4800

5000

1200



#### VEHICLE PACKAGE / LAYOUT

# Final Package Layout

FORMAT - 3<sup>rd</sup> ANGLE PROJECTION

## KEY





#### OVERALL DIMENSION SPECS.

FRONT WIDTH: 1956MM REAR WIDTH: 2076MM HEIGHT: 1140MM WHEELBASE: 2766MM WHEEL SIZE FRONT: 22 INCH WHEEL SIZE REAR: 24 INCH LENGTH: 4860MM



#### VEHICLE PACKAGE / LAYOUT

# Final Package Layout

# VEHICLE OCCUPANTS AND POWERTRAIN





#### OVERALL DIMENSION SPECS.

FRONT WIDTH: 1956MM REAR WIDTH: 2076MM HEIGHT: 1140MM WHEELBASE: 2766MM WHEEL SIZE FRONT: 22 INCH WHEEL SIZE REAR: 24 INCH LENGTH: 4860MM

















Exterior





# Interior





# FINAL PRESENTATION IMAGES





# THANKYOU!







# REFERENCES

Raw Cork Products. (n.d.). [Photograph]. Cork Imports Australia. https://www.corkimports.com.au/cork-rolls-sheets Cocoform - MaterialDistrict. (n.d.). [Photograph]. Pinterest. https://www.pinterest.pt/pin/433260426627654510/ Raw Material. (n.d.). [Photograph]. Handicraftimages. https://handicraftimages.blogspot.com/2018/08/25-elegant-raw-materials-used-in.html https://www.ananas-anam.com/sample-page/home-products/. (n.d.). [Photograph]. Pinatex. https://www.ananas-anam.com/sample-page/home-products/ kevlar carbon. (n.d.). [Photograph]. Www.Fibreglast.Com. https://www.fibreglast.com/product/kevlar-carbon-hybrid-yellow-1065/Kevlar aluminum-or-aluminium-facts. (n.d.). [Photograph]. Www.Thoughtco.Com. https://www.thoughtco.com/aluminum-or-aluminium-facts-606496 tech-stories